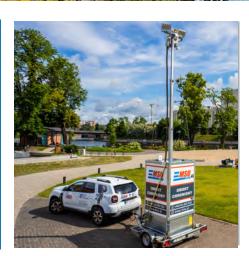

## REVOLUTIONARY PROPERTY PROTECTION SOLUTION

Reduce the cost of traditional security by 80%

The nearly 1-ton Mobile Surveillance Unit from MSU SYSTEM is equipped with an advanced video alarm system.

Utilizing cutting-edge image verification analytics based on artificial intelligence algorithms. We protect your property 24/7. In all conditions and any location nationwide.

A dedicated application allows our clients to check in real-time the appearance of the protected area and provides access to past events.

Uninterrupted 24/7 monitoring – The MSU Operations Center patrols the area using 360-degree cameras mounted on a 7-meter telescopic mast.